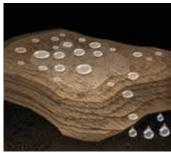

Regular Mulch is Hydrophobic (water avoiding) and causes water to bead, run-off and uneven channeling result in wasting water.

Advanced Mulch is Hydrophilic (water seeking). Water will not bead but rather coat the mulch and drain evenly.

#### Water Smart®

Nature Scapes® Advanced Garden Mulch is designed to save up to 30% more water than ordinary mulch.

- · Doesn't repel water like ordinary mulch
- Water runs down evenly through Nature Scapes® Advanced Garden Mulch.
- Helps eliminate dry spots around plant.