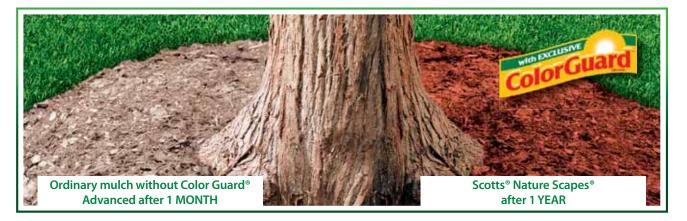

### Color Guard® Advanced

Nature Scapes® Advanced Garden Mulch keeps its color for one year, guaranteed!

- No graying or fading like ordinary mulch without Color Guard® Advanced.
- · Saves time and money.

# Year-Long Color. GUARANTEED! See the Difference.