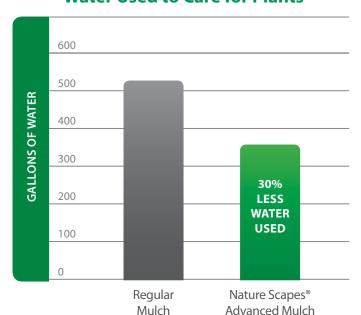

#### **Water Used to Care for Plants**

<sup>\*</sup> Than ordinary mulch which does not contain color retaining materials.

# **Because Nature Scapes® Advanced Mulch is Water Smart®**

- It uses up to 30% less water\*.
- Creates less water run off.
- Helps eliminate dry soil spots around plants, channeling water to the plant.
- Helps to conserve water usage when watering plants.

#### Water Smart®

Nature Scapes® Advanced Garden Mulch is designed to save up to 30% more water than ordinary mulch.

- · Doesn't repel water like ordinary mulch
- Water runs down evenly through Nature Scapes® Advanced Garden Mulch.
- Helps eliminate dry spots around plant.